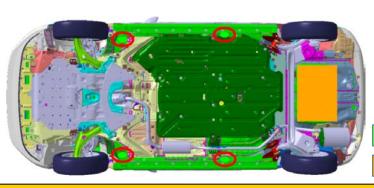

Motor Europe Ltd. | Document N°     | Version N° | Version date | Page N° |
|---------------------------|-----------------|------------|--------------|---------|
|                           | GR3-HME0002_ENG | 02         | 11/2020      | 1/4     |

Fuel tank content

gasoline/ethanol

that disconnects

high voltage

# Honda Jazz e:HEV Type: 5dr Hatchback (2020 - ) - Additional Pages

### 1. Identification / Recognition



LACK OF ENGINE NOISE DOES NOT MEAN VEHICLE IS OFF. SILENT MOVEMENT OR INSTANT RESTART CAPABILITY EXISTS UNTIL VEHICLE IS FULLY SHUT DOWN. WEAR APPROPRIATE PPE.

#### Model name



#### Type



#### Fuel cap



## 2. Immobilization / Stabilization / Lifting

#### Immobilize vehicle:

- 1. Block wheels and set parking brake;
- 2. Move the shift lever to P (park) position.





#### Lifting points:



High voltage battery;

### 3. Disable direct hazards / Safety regulations

### Switch power off, when the 'Ready' indicator is illuminated







# Deactivation of high voltage system, if Start/Stop button is not available





© Honda Motor Europe Ltd.





| Document N°     | Version N° | Version date | Page N° |  |
|-----------------|------------|--------------|---------|--|
| GR3-HME0002_ENG | 02         | 11/2020      | 2/4     |  |

# Honda Jazz e:HEV Type: 5dr Hatchback (2020 - ) - Additional Pages

## **Disconnect 12 Volt battery**











#### Safety regulations:



Always assume the vehicle is powered, even if it is silent!

Make sure that the vehicle is immobilized and the propulsion system is deactivated; Never touch, cut, or open any orange high