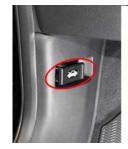

tank content

gasoline/ethanol

that disconnects

high voltage

# Honda Jazz e:HEV Type: 5dr Hatchback (2020 - ) - Additional Pages

### 1. Identification / Recognition



LACK OF ENGINE NOISE DOES NOT MEAN VEHICLE IS OFF. SILENT MOVEMENT OR INSTANT RESTART CAPABILITY EXISTS UNTIL VEHICLE IS FULLY SHUT DOWN. WEAR APPROPRIATE PPE.

#### Model name



#### Type



#### Fuel cap



## 2. Immobilization / Stabilization / Lifting

#### Immobilize vehicle:

- 1. Block wheels and set parking brake;
- 2. Move the shift lever to P (park) position.





#### Lifting points:



High voltage battery;

### 3. Disable direct hazards / Safety regulations

### Switch power off, when the 'Ready' indicator is illuminated







# Deactivation of high voltage system, if Start/Stop button is not available





© Honda Motor Europe Ltd.





| Document N°     | Version N° | Version date | Page N° |  |
|-----------------|------------|--------------|---------|--|
| GR3-HME0002_ENG | 02         | 11/2020      | 2/4     |  |

# Honda Jazz e:HEV Type: 5dr Hatchback (2020 - ) - Additional Pages

## **Disconnect 12 Volt battery**











#### Safety regulations:



Always assume the vehicle is powered, even if it is silent!

Make sure that the vehicle is immobilized and the propulsion system is deactivated; Never touch, cut, or open any orange high voltage power cable or high voltage component; In case of a collision with airbag deployment and/or seat belt pretensioner activation, the propulsion system will be disabled. The restraint systems are still active.

#### Access to the occupants

## Seat