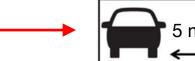

# STORE VEHICLE IN AN OPEN-AIR PARKING AT SAFE ≥ 5M DISTANCE FROM OTHER OBJECTS OR VEHICLES!

## 10. Explanation of pictograms used

| 5 m ((( ) | Remove smart key                 | The state of the s | Hybrid Electric Vehicle on fuel of liquid group 2 |
|-----------|----------------------------------|--------------------------------------------------------------------------------------------------------------------------------------------------------------------------------------------------------------------------------------------------------------------------------------------------------------------------------------------------------------------------------------------------------------------------------------------------------------------------------------------------------------------------------------------------------------------------------------------------------------------------------------------------------------------------------------------------------------------------------------------------------------------------------------------------------------------------------------------------------------------------------------------------------------------------------------------------------------------------------------------------------------------------------------------------------------------------------------------------------------------------------------------------------------------------------------------------------------------------------------------------------------------------------------------------------------------------------------------------------------------------------------------------------------------------------------------------------------------------------------------------------------------------------------------------------------------------------------------------------------------------------------------------------------------------------------------------------------------------------------------------------------------------------------------------------------------------------------------------------------------------------------------------------------------------------------------------------------------------------------------------------------------------------------------------------------------------------------------------------------------------------|---------------------------------------------------|
| 1/1       | Warning, Electricity             |                                                                                                                                                                                                                                                                                                                                                                                                                                                                                                                                                                                                                                                                                                                                                                                                                                                                                                                                                                                                                                                                                                                                                                                                                                                                                                                                                                                                                                                                                                                                                                                                                                                                                                                                                                                                                                                                                                                                                                                                                                                                                                                                | Flammable                                         |
| <b>♠</b>  | General warning sign             |                                                                                                                                                                                                                                                                                                                                                                                                                                                                                                                                                                                                                                                                                                                                                                                                                                                                                                                                                                                                                                                                                                                                                                                                                                                                                                                                                                                                                                                                                                                                                                                                                                                                                                                                                                                                                                                                                                                                                                                                                                                                                                                                | Hazardous to the human health                     |
| *         | Warning; low temperature         |                                                                                                                                                                                                                                                                                                                                                                                                                                                                                                                                                                                                                                                                                                                                                                                                                                                                                                                                                                                                                                                                                                                                                                                                                                                                                                                                                                                                                                                                                                                                                                                                                                                                                                                                                                                                                                                                                                                                                                                                                                                                                                                                | Acute toxicity                                    |
| *         | Air-conditioning component       |                                                                                                                                                                                                                                                                                                                                                                                                                                                                                                                                                                                                                                                                                                                                                                                                                                                                                                                                                                                                                                                                                                                                                                                                                                                                                                                                                                                                                                                                                                                                                                                                                                                                                                                                                                                                                                                                                                                                                                                                                                                                                                                                | Explosive                                         |
|           | Use water to extinguish the fire |                                                                                                                                                                                                                                                                                                                                                                                                                                                                                                                                                                                                                                                                                                                                                                                                                                                                                                                                                                                                                                                                                                                                                                                                                                                                                                                                                                                                                                                                                                                                                                                                                                                                                                                                                                                                                                                                                                                                                                                                                                                                                                                                | Corrosives                                        |
| ☐ IR ∭    | Use thermal infrared camera      |                                                                                                                                                                                                                                                                                                                                                                                                                                                                                                                                                                                                                                                                                                                                                                                                                                                                                                                                                                                                                                                                                                                                                                                                                                                                                                                                                                                                                                                                                                                                                                                                                                                                                                                                                                                                                                                                                                                                                                                                                                                                                                                                | Bonnet                                            |