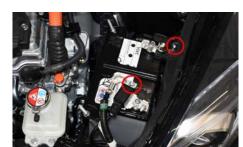

that disconnects

high voltage

# Honda Jazz e:HEV Type: 5dr Hatchback (2020 - ) - Additional Pages

### 1. Identification / Recognition



LACK OF ENGINE NOISE DOES NOT MEAN VEHICLE IS OFF. SILENT MOVEMENT OR INSTANT RESTART CAPABILITY EXISTS UNTIL VEHICLE IS FULLY SHUT DOWN. WEAR APPROPRIATE PPE.

#### Model name



#### Type



#### Fuel cap



## 2. Immobilization / Stabilization / Lifting

#### Immobilize vehicle:

- 1. Block wheels and set parking brake;
- 2. Move the shift lever to P (park) position.





#### Lifting points:



High voltage battery;

### 3. Disable direct hazards / Safety regulations

### Switch power off, when the 'Ready' indicator is illuminated







# Deactivation of high voltage system, if Start/Stop button is not available





© Honda Motor Europe Ltd.





| Document N°     | Version N° | Version date | Page N° |  |
|-----------------|------------|--------------|---------|--|
| GR3-HME0002_ENG | 02         | 11/2020      | 2/4     |  |

# Honda Jazz e:HEV Type: 5dr Hatchback (2020 - ) - Additional Pages

## **Disconnect 12 Volt battery**











#### Safety regulations:



Always assume the vehicle is powered, even if it is silent!

Make sure that the vehicle is immobilized and the propulsion system is deactivated; Never touch, cut, or open any orange high voltage power cable or high voltage component; In case of a collision with airbag deployment and/or seat belt pretensioner activation, the propulsion system will be disabled. The restraint systems are still active.

#### Access to the occupants

## Seat adjustment









Tempered gl