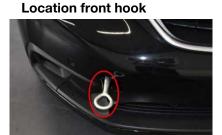

|

#### In case of fire



# **USE LARGE AMOUNTS OF PURE WATER**













# POTENTIAL RISK OF BATTERY RE-IGNITION / **DELAYED IGNITION!**

| © Honda Motor Europe Ltd. | Document N°     | Version N° | Version date | Page N° |
|---------------------------|-----------------|------------|--------------|---------|
|                           | GR3-HME0002_ENG | 02         | 11/2020      | 3 / 4   |

# Honda Jazz e:HEV Type: 5dr Hatchback (2020 - ) - Additional Pages

#### 7. In case of submersion

- · There is no increased risk of electric shock in water resulting from the high voltage system;
- If possible, remove the vehicle from the water and continue with the deactivation procedure for this vehicle (see chapter 3).

#### 8. Towing / transportation / storage

## Recovery hook storage





Location rear hook



# STORE VEHICLE IN AN OPEN-AIR PARKING AT SAFE ≥ 5M DISTANCE FROM OTHER OBJECTS OR VEHICLES!



# POTENTIAL RISK OF BATTERY RE-IGNITION / DELAYED IGNITION!

**Towing** 









# 9. Important additional information

#### Centre airbag





## 10. Explanation of pictograms used

| 5 m ((( ) | Remove smart key                 | The state of the s | Hybrid Electric Vehicle on fuel of liquid group 2 |
|-----------|----------------------------------|--------------------------------------------------------------------------------------------------------------------------------------------------------------------------------------------------------------------------------------------------------------------------------------------------------------------------------------