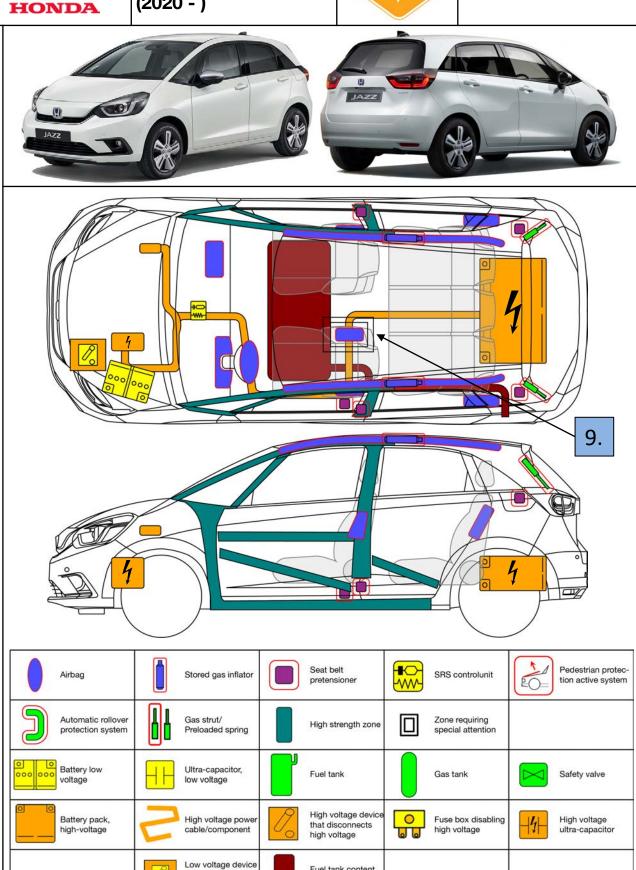

# Honda Jazz e:HEV Type: 5dr Hatchback (2020 - )





| © Honda Motor Europe Ltd. | Document N°     | Version N° | Version date | Page N° |
|---------------------------|-----------------|------------|--------------|---------|
|                           | GR3-HME0002_ENG | 02         | 11/2020      | 1/4     |

Fuel tank content

gasoline/ethanol

that disconnects

high voltage

# Honda Jazz e:HEV Type: 5dr Hatchback (2020 - ) - Additional Pages

### 1. Identification / Recognition



LACK OF ENGINE NOISE DOES NOT MEAN VEHICLE IS OFF. SILENT MOVEMENT OR INSTANT RESTART CAPABILITY EXISTS UNTIL VEHICLE IS FULLY SHUT DOWN. WEAR APPROPRIATE PPE.

#### Model name



#### Type



#### Fuel cap



## 2. Immobilization / Stabilization / Lifting

#### Immobilize vehicle:

- 1. Block wheels and set parking brake;
- 2. Move the shift lever to P (park)