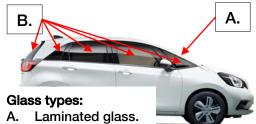

rope Ltd.





| Document N°     | Version N° | Version date | Page N° |  |
|-----------------|------------|--------------|---------|--|
| GR3-HME0002_ENG | 02         | 11/2020      | 2/4     |  |

# Honda Jazz e:HEV Type: 5dr Hatchback (2020 - ) - Additional Pages

## **Disconnect 12 Volt battery**











#### Safety regulations:



Always assume the vehicle is powered, even if it is silent!

Make sure that the vehicle is immobilized and the propulsion system is deactivated; Never touch, cut, or open any orange high voltage power cable or high voltage component; In case of a collision with airbag deployment and/or seat belt pretensioner activation, the propulsion system will be disabled. The restraint systems are still active.

#### Access to the occupants

## Seat adjustment









Tempered glass.

# Stored energy / Liquids / Gases / Solids

| Li-ion  | 173V                  |  |
|---------|-----------------------|--|
| 000 000 | 12V                   |  |
| *       | R-1234yf<br>395-445 g |  |
|         | 40 L                  |  |

#### In case of fire



# **USE LARGE AMOUNTS OF PURE WATER**













# POTENTIAL RISK OF BATTERY RE-IGNITION / **DELAYED IGNITION!**

| © Honda Motor Europe Ltd. | Document N°     | Version N° | Version date | Page N° |
|---------------------------|-----------------|------------|--------------|---------|
|                           | GR3-HME0002_ENG | 02         | 11/2020      | 3 / 4   |

# Honda Jazz e:HEV Type: 5dr Hatchback (2020 - ) - Additional Pages

#### 7. In case of submersion

- · There is no increased risk of electric