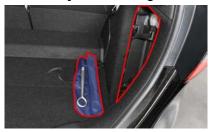

|

#### In case of fire



# **USE LARGE AMOUNTS OF PURE WATER**













# POTENTIAL RISK OF BATTERY RE-IGNITION / **DELAYED IGNITION!**

| © Honda Motor Europe Ltd. | Document N°     | Version N° | Version date | Page N° |
|---------------------------|-----------------|------------|--------------|---------|
|                           | GR3-HME0002_ENG | 02         | 11/2020      | 3 / 4   |

# Honda Jazz e:HEV Type: 5dr Hatchback (2020 - ) - Additional Pages

#### 7. In case of submersion

- · There is no increased risk of electric shock in water resulting from the high voltage system;
- If possible, remove the vehicle from the water and continue with the deactivation procedure for this vehicle (see chapter 3).

#### 8. Towing / transportation / storage

## Recovery hook storage





Location rear hook



# STORE VEHICLE IN AN OPEN-AIR PARKING AT SAFE ≥ 5M DISTANCE FROM OTHER OBJECTS OR VEHICLES!



# POTENTIAL RISK OF BATTERY RE-IGNITION / DELAYED IGNITION!

**Towing** 









# 9. Important additional information

#### Centre airbag





## 10. Explanation of pictograms used

| 5 m ((( ) | Remove smart key                 | The state of the s | Hybrid Electric Vehicle on fuel of liquid group 2 |
|-----------|----------------------------------|------------------------------------------------------------------------------------------------------------------------------------------------------------------------------------------------------------------------------------------------------------------------------------------------------------------------------------