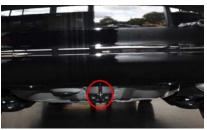

e



# **USE LARGE AMOUNTS OF PURE WATER**













# POTENTIAL RISK OF BATTERY RE-IGNITION / **DELAYED IGNITION!**

| © Honda Motor Europe Ltd. | Document N°     | Version N° | Version date | Page N° |
|---------------------------|-----------------|------------|--------------|---------|
|                           | GR3-HME0002_ENG | 02         | 11/2020      | 3 / 4   |

# Honda Jazz e:HEV Type: 5dr Hatchback (2020 - ) - Additional Pages

#### 7. In case of submersion

- · There is no increased risk of electric shock in water resulting from the high voltage system;
- If possible, remove the vehicle from the water and continue with the deactivation procedure for this vehicle (see chapter 3).

#### 8. Towing / transportation / storage

## Recovery hook storage





Location rear hook



# STORE VEHICLE IN AN OPEN-AIR PARKING AT SAFE ≥ 5M DISTANCE FROM OTHER OBJECTS OR VEHICLES!



# POTENTIAL RISK OF BATTERY RE-IGNITION / DELAYED IGNITION!

**Towing** 









# 9. Important additional information

#### Centre airbag





## 10. Explanation of pictograms used

| 5 m ((( ) | Remove smart key                 | The state of the s | Hybrid Electric Vehicle on fuel of liquid group 2 |
|-----------|----------------------------------|------------------------------------------------------------------------------------------------------------------------------------------------------------------------------------------------------------------------------------------------------------------------------------------------------------------------------------------------------------