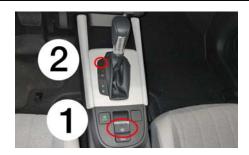

tor Europe Ltd. | Document N°     | Version N° | Version date | Page N° |
|---------------------------|-----------------|------------|--------------|---------|
|                           | GR3-HME0002_ENG | 02         | 11/2020      | 1/4     |

Fuel tank content

gasoline/ethanol

that disconnects

high voltage

# Honda Jazz e:HEV Type: 5dr Hatchback (2020 - ) - Additional Pages

### 1. Identification / Recognition



LACK OF ENGINE NOISE DOES NOT MEAN VEHICLE IS OFF. SILENT MOVEMENT OR INSTANT RESTART CAPABILITY EXISTS UNTIL VEHICLE IS FULLY SHUT DOWN. WEAR APPROPRIATE PPE.

#### Model name



#### Type



#### Fuel cap



## 2. Immobilization / Stabilization / Lifting

#### Immobilize vehicle:

- 1. Block wheels and set parking brake;
- 2. Move the shift lever to P (park) position.





#### Lifting points:



High voltage battery;

### 3. Disable direct hazards / Safety regulations

### Switch power off, when the 'Ready' indicator is illuminated







# Deactivation of high voltage system, if Start/Stop button is not available





© Honda Motor Europe Ltd.





| Document N°     | Version N° | Version date | Page N° |  |
|-----------------|------------|--------------|---------|--|
| GR3-HME0002_ENG | 02         | 11/2020      | 2/4     |  |

# Honda Jazz e:HEV Type: 5dr Hatchback (2020 - ) - Additional Pages

## **Disconnect 12 Volt battery**











#### Safety regulations:



Always assume the vehicle is powered, even if it is silent!

Make sure that the vehicle is immobilized and the propulsion system is deactivated; Never touch, cut, or open any orange high vo