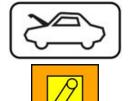

## 10. Explanation of pictograms used

| 5 m ((( ) | Remove smart key                 | The state of the s | Hybrid Electric Vehicle on fuel of liquid group 2 |
|-----------|----------------------------------|--------------------------------------------------------------------------------------------------------------------------------------------------------------------------------------------------------------------------------------------------------------------------------------------------------------------------------------------------------------------------------------------------------------------------------------------------------------------------------------------------------------------------------------------------------------------------------------------------------------------------------------------------------------------------------------------------------------------------------------------------------------------------------------------------------------------------------------------------------------------------------------------------------------------------------------------------------------------------------------------------------------------------------------------------------------------------------------------------------------------------------------------------------------------------------------------------------------------------------------------------------------------------------------------------------------------------------------------------------------------------------------------------------------------------------------------------------------------------------------------------------------------------------------------------------------------------------------------------------------------------------------------------------------------------------------------------------------------------------------------------------------------------------------------------------------------------------------------------------------------------------------------------------------------------------------------------------------------------------------------------------------------------------------------------------------------------------------------------------------------------------|---------------------------------------------------|
| 1/1       | Warning, Electricity             |                                                                                                                                                                                                                                                                                                                                                                                                                                                                                                                                                                                                                                                                                                                                                                                                                                                                                                                                                                                                                                                                                                                                                                                                                                                                                                                                                                                                                                                                                                                                                                                                                                                                                                                                                                                                                                                                                                                                                                                                                                                                                                                                | Flammable                                         |
| <b>♠</b>  | General warning sign             |                                                                                                                                                                                                                                                                                                                                                                                                                                                                                                                                                                                                                                                                                                                                                                                                                                                                                                                                                                                                                                                                                                                                                                                                                                                                                                                                                                                                                                                                                                                                                                                                                                                                                                                                                                                                                                                                                                                                                                                                                                                                                                                                | Hazardous to the human health                     |
| *         | Warning; low temperature         |                                                                                                                                                                                                                                                                                                                                                                                                                                                                                                                                                                                                                                                                                                                                                                                                                                                                                                                                                                                                                                                                                                                                                                                                                                                                                                                                                                                                                                                                                                                                                                                                                                                                                                                                                                                                                                                                                                                                                                                                                                                                                                                                | Acute toxicity                                    |
| *         | Air-conditioning component       |                                                                                                                                                                                                                                                                                                                                                                                                                                                                                                                                                                                                                                                                                                                                                                                                                                                                                                                                                                                                                                                                                                                                                                                                                                                                                                                                                                                                                                                                                                                                                                                                                                                                                                                                                                                                                                                                                                                                                                                                                                                                                                                                | Explosive                                         |
|           | Use water to extinguish the fire |                                                                                                                                                                                                                                                                                                                                                                                                                                                                                                                                                                                                                                                                                                                                                                                                                                                                                                                                                                                                                                                                                                                                                                                                                                                                                                                                                                                                                                                                                                                                                                                                                                                                                                                                                                                                                                                                                                                                                                                                                                                                                                                                | Corrosives                                        |
| ☐ IR ∭    | Use thermal infrared camera      |                                                                                                                                                                                                                                                                                                                                                                                                                                                                                                                                                                                                                                                                                                                                                                                                                                                                                                                                                                                                                                                                                                                                                                                                                                                                                                                                                                                                                                                                                                                                                                                                                                                                                                                                                                                                                                                                                                                                                                                                                                                                                                                                | Bonnet                                            |