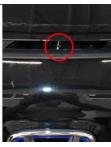

l

that disconnects

high voltage

# Honda Jazz e:HEV Type: 5dr Hatchback (2020 - ) - Additional Pages

### 1. Identification / Recognition



LACK OF ENGINE NOISE DOES NOT MEAN VEHICLE IS OFF. SILENT MOVEMENT OR INSTANT RESTART CAPABILITY EXISTS UNTIL VEHICLE IS FULLY SHUT DOWN. WEAR APPROPRIATE PPE.

#### Model name



#### Type



#### Fuel cap



## 2. Immobilization / Stabilization / Lifting

#### Immobilize vehicle:

- 1. Block wheels and set parking brake;
- 2. Move the shift lever to P (park) position.





#### Lifting points:



High voltage battery;

### 3. Disable direct hazards / Safety regulations

### Switch power off, when the 'Ready' indicator is illuminated







# Deactivation of high voltage system, if Start/Stop button is not available





© Honda Motor Europe Ltd.





| Document N°     | Version N° | Version date | Page N° |  |
|-----------------|------------|--------------|---------|--|
| GR3-HME0002_ENG | 02         | 11/2020      | 2/4     |  |

# Honda Jazz e:HEV Type: 5dr Hatchback (2020 - ) - Additional Pages

## **Disconnect 12 Volt battery**











#### Safety regulations:



Always assume the vehicle is powered, even if it is silent!

Make sure that the vehicle is immobilized and the propulsion system is deactivated; Never touch, cut, or open any orange high voltage power cable or high voltage component; In case of a collision with airbag deployment and/or seat belt pretensioner activation, the propulsion system will be disabled. The restraint systems are still active.

#### Access to the occupants

## Seat adjustment









Tempered