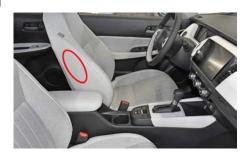

--------------|------------|--------------|---------|
|                           | GR3-HME0002_ENG | 02         | 11/2020      | 3 / 4   |

# Honda Jazz e:HEV Type: 5dr Hatchback (2020 - ) - Additional Pages

#### 7. In case of submersion

- · There is no increased risk of electric shock in water resulting from the high voltage system;
- If possible, remove the vehicle from the water and continue with the deactivation procedure for this vehicle (see chapter 3).

#### 8. Towing / transportation / storage

## Recovery hook storage





Location rear hook



# STORE VEHICLE IN AN OPEN-AIR PARKING AT SAFE ≥ 5M DISTANCE FROM OTHER OBJECTS OR VEHICLES!



# POTENTIAL RISK OF BATTERY RE-IGNITION / DELAYED IGNITION!

**Towing** 









# 9. Important additional information

#### Centre airbag





## 10. Explanation of pictograms used

| 5 m ((( ) | Remove smart key                 | The state of the s | Hybrid Electric Vehicle on fuel of liquid group 2 |
|-----------|----------------------------------|-----------------------------------------------------------------------------------------------------------------------------------------------------------------------------------------------------------------------------------------------------------------------------------------------------------------------------------------------------------------------------------------------------------------------------------------------------------------------------------------------------------------------------------------------------------------------------------------------------------