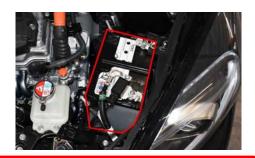

E.

#### Model name



#### Type



#### Fuel cap



## 2. Immobilization / Stabilization / Lifting

#### Immobilize vehicle:

- 1. Block wheels and set parking brake;
- 2. Move the shift lever to P (park) position.





#### Lifting points:



High voltage battery;

### 3. Disable direct hazards / Safety regulations

### Switch power off, when the 'Ready' indicator is illuminated







# Deactivation of high voltage system, if Start/Stop button is not available





© Honda Motor Europe Ltd.





| Document N°     | Version N° | Version date | Page N° |  |
|-----------------|------------|--------------|---------|--|
| GR3-HME0002_ENG | 02         | 11/2020      | 2/4     |  |

# Honda Jazz e:HEV Type: 5dr Hatchback (2020 - ) - Additional Pages

## **Disconnect 12 Volt battery**











#### Safety regulations:



Always assume the vehicle is powered, even if it is silent!

Make sure that the vehicle is immobilized and the propulsion system is deactivated; Never touch, cut, or open any orange high voltage power cable or high voltage component; In case of a collision with airbag deployment and/or seat belt pretensioner activation, the propulsion system will be disabled. The restraint systems are still active.

#### Access to the occupants

## Seat adjustment









Tempered glass.

# Stored energy / Liquids / Gases / Solids

| Li-ion  | 173V                  |  |
|---------|-----------------------|--|
| 000 000 | 12V                   |  |
| *       | R-1234yf<br>395-445 g |  |
|         | 40 L                  |  |

#### In case of fire



# **USE LARGE AMOUNTS OF PUR