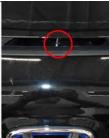

PPE.

#### Model name



#### Type



#### Fuel cap



## 2. Immobilization / Stabilization / Lifting

#### Immobilize vehicle:

- 1. Block wheels and set parking brake;
- 2. Move the shift lever to P (park) position.





#### Lifting points:



High voltage battery;

### 3. Disable direct hazards / Safety regulations

### Switch power off, when the 'Ready' indicator is illuminated







# Deactivation of high voltage system, if Start/Stop button is not available





© Honda Motor Europe Ltd.





| Document N°     | Version N° | Version date | Page N° |  |
|-----------------|------------|--------------|---------|--|
| GR3-HME0002_ENG | 02         | 11/2020      | 2/4     |  |

# Honda Jazz e:HEV Type: 5dr Hatchback (2020 - ) - Additional Pages

## **Disconnect 12 Volt battery**











#### Safety regulations:



Always assume the vehicle is powered, even if it is silent!

Make sure that the vehicle is immobilized and the propulsion system is deactivated; Never touch, cut, or open any orange high voltage power cable or high voltage component; In case of a collision with airbag deployment and/or seat belt pretensioner activation, the propulsion system will be disabled. The restraint systems are still active.

#### Access to the occupants

## Seat adjustment









Tempered glass.

# Stored energy / Liquids / Gases / Solids

| Li-ion  | 173V                  |  |
|---------|-----------------------|--|
| 000 000 | 12V                   |  |
| *       | R-1234yf<br>395-445 g |  |
|         | 40 L                  |  |

#### In case of fire



# **USE LARGE AMOUNTS OF P