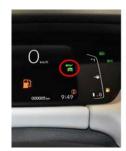

| GR3-HME0002_ENG | 02         | 11/2020      | 1/4     |

Fuel tank content

gasoline/ethanol

that disconnects

high voltage

# Honda Jazz e:HEV Type: 5dr Hatchback (2020 - ) - Additional Pages

### 1. Identification / Recognition



LACK OF ENGINE NOISE DOES NOT MEAN VEHICLE IS OFF. SILENT MOVEMENT OR INSTANT RESTART CAPABILITY EXISTS UNTIL VEHICLE IS FULLY SHUT DOWN. WEAR APPROPRIATE PPE.

#### Model name



#### Type



#### Fuel cap



## 2. Immobilization / Stabilization / Lifting

#### Immobilize vehicle:

- 1. Block wheels and set parking brake;
- 2. Move the shift lever to P (park) position.





#### Lifting points:



High voltage battery;

### 3. Disable direct hazards / Safety regulations

### Switch power off, when the 'Ready' indicator is illuminated







# Deactivation of high voltage system, if Start/Stop button is not available





© Honda Motor Europe Ltd.





| Document N°     | Version N° | Version date | Page N° |  |
|-----------------|------------|--------------|---------|--|
| GR3-HME0002_ENG | 02         | 11/2020      | 2/4     |  |

# Honda Jazz e:HEV Type: 5dr Hatchback (2020 - ) - Additional Pages

## **Disconnect 12 Volt battery**











#### Safety regulations:



Always assume the vehicle is powered, even if it is silent!

Make sure that the vehicle is immobilized and the propulsion system is deactivated; Never touch, cut, or open any orange high voltage power cable or high voltage component; In case of a collision with airbag deployment and/or seat belt pretensioner activation, the propulsion system will be dis