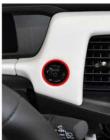

| GR3-HME0002_ENG | 02         | 11/2020      | 1/4     |

Fuel tank content

gasoline/ethanol

that disconnects

high voltage

# Honda Jazz e:HEV Type: 5dr Hatchback (2020 - ) - Additional Pages

### 1. Identification / Recognition



LACK OF ENGINE NOISE DOES NOT MEAN VEHICLE IS OFF. SILENT MOVEMENT OR INSTANT RESTART CAPABILITY EXISTS UNTIL VEHICLE IS FULLY SHUT DOWN. WEAR APPROPRIATE PPE.

#### Model name



#### Type



#### Fuel cap



## 2. Immobilization / Stabilization / Lifting

#### Immobilize vehicle:

- 1. Block wheels and set parking brake;
- 2. Move the shift lever to P (park) position.





#### Lifting points:



High voltage battery;

### 3. Disable direct hazards / Safety regulations

### Switch power off, when the 'Ready' indicator is illuminated







# Deactivation of high voltage system, if Start/Stop button is not available





© Honda Motor Europe Ltd.





| Document N°     | Version N° | Version date | Page N° |  |
|-----------------|------------|--------------|---------|--|
| GR3-HME0002_ENG | 02         | 11/2020      | 2/4     |  |

# Honda Jazz e:HEV Type: 5dr Hatchback (2020 - ) - Additional Pages

## **Disconnect 12 Volt battery**











#### Safety regulations:



Always assume the vehicle is powered, even if it is silent!

Make sure that the vehicle is immobilized and the propulsion system is deactivated; Never touch, cut, or open any orange high voltage power cable or high voltage component; In case of a collision with airbag deployment and/or seat belt pretensioner activation, the propulsion system will be disab