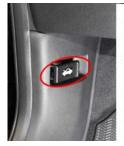

E PPE.

#### Model name



#### Type



#### Fuel cap



## 2. Immobilization / Stabilization / Lifting

#### Immobilize vehicle:

- 1. Block wheels and set parking brake;
- 2. Move the shift lever to P (park) position.





#### Lifting points:



High voltage battery;

### 3. Disable direct hazards / Safety regulations

### Switch power off, when the 'Ready' indicator is illuminated







# Deactivation of high voltage system, if Start/Stop button is not available





© Honda Motor Europe Ltd.





| Document N°     | Version N° | Version date | Page N° |  |
|-----------------|------------|--------------|---------|--|
| GR3-HME0002_ENG | 02         | 11/2020      | 2/4     |  |

# Honda Jazz e:HEV Type: 5dr Hatchback (2020 - ) - Additional Pages

## **Disconnect 12 Volt battery**











#### Safety regulations:



Always assume the vehicle is powered, even if it is silent!

Make sure that the vehicle is immobilized and the propulsion system is deactivated; Never touch, cut, or open any orange high voltage power cable or high voltage component; In case of a collision with airbag deployment and/or seat belt pretensioner activation, the propulsion system will be disabled. The restraint systems are still active.

#### Access to the occupants

## Seat adjustment









Tempered glass.

# Stored energy / Liquids / Gases / Solids

| Li-ion  | 173V                  |  |
|---------|-----------------------|--|
| 000 000 | 12V                   |  |
| *       | R-1234yf<br>395-445 g |  |
|         | 40 L                  |  |

#### In case of fire



# **USE LARGE AMOUNTS OF