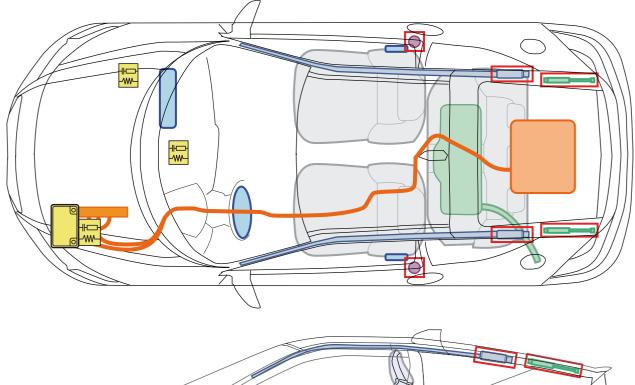

**CR-Z** (ZF\*, 3-Door, 2011-2016)

Structural Airbag ≱Ѣ Control unit reinforcements 12 Volt-Gas-Gas filled Battery generator spring unit High Voltage Fuel Seat belt component tank tensioner

Speciality:

High voltage more than 100 Volt! Don't touch high voltage components! Identification of Hybrid and details , see back side!

## High-voltage battery is under the luggage compartment floor cover

Marking of the high-voltage battery:

Marking of the remaining highvoltage components: