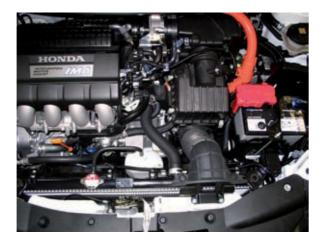

## **Detection characteristics:**

- Hybrid logo on tailgate
- Logo "IMA" in engine compartment
- Orange colored wires, or wire covers

The Hybrid badge appears on the right rear of the vehicle.