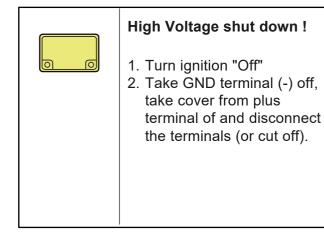

**CR-Z** (ZF\*, 3-Door, 2011-2016)

Structural Airbag ≱Ѣ Control unit reinforcements 12 Volt-Gas-Gas filled Battery generator spring unit High Voltage Fuel Seat belt component tank tensioner

Speciality:

High voltage more than 100 Volt! Don't touch high voltage components! Identification of Hybrid and details , see back side!