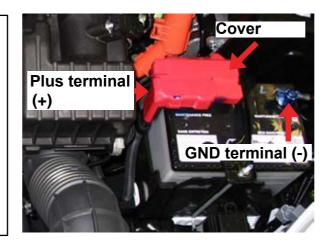

## High-voltage battery is under the luggage compartment floor cover

Marking of the high-voltage battery:

Marking of the remaining highvoltage components: