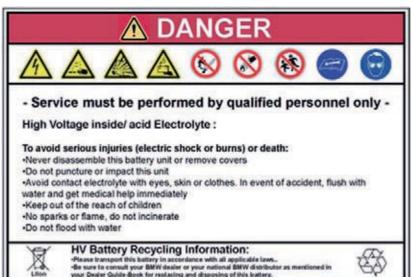

## Electric shock! Unprotected contact with any charged high- voltage component can

cause serious injuries or death!