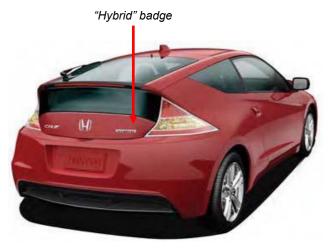

## **Detection characteristics:**

- Hybrid logo on tailgate
- Logo "IMA" in engine compartment
- Orange colored wires, or wire covers

The Hybrid badge appears on the right rear of the vehicle.