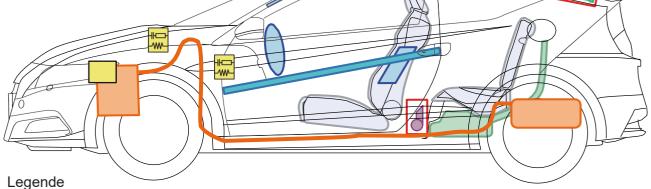

**CR-Z** (ZF\*, 3-Door, 2011-2016)

Structural Airbag ≱Ѣ Control unit reinforcements 12 Volt-Gas-Gas filled Battery generator spring unit High Voltage Fuel Seat belt component tank tensioner

Speciality:

High voltage more than 100 Volt! Don't touch high voltage components! Identification of Hybrid and details , see back side!

## High-voltage battery is under the luggage compartment floor cover

Marking of the high-voltage battery:

Marking of the remaining highvoltage components: